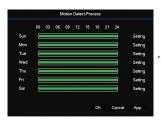

#### **Record Configuration**

Support 24 hours continuous recording, six periods editable recording and motion detection recording. Please set recording time according to the actual need.

Support pre-recording and redundancy.

Note: Only in automatic recording mode, dynamic detections and alarms can be recorded.