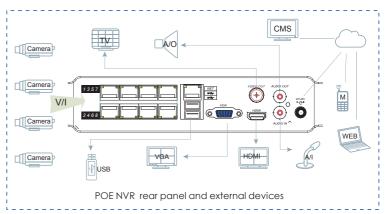

### The Rear Panel And External Devices

Note:Do not recommend access POE Port to Switch.

If Using 48V power supply ,please first connect the power adapter to the device, then connect the 220V power supply to the adapter.