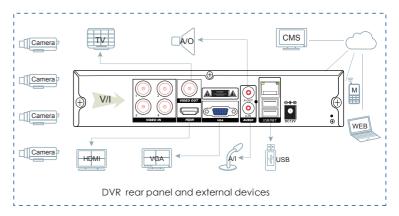

### The Rear Panel And External Devices

Note:Do not recommend access POE Port to Switch.

If Using 48V power supply ,please first connect the power adapter to the device, then connect the 220V power supply to the adapter.