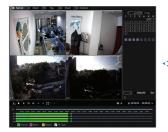

#### Palyback

Right click screen and select[Search].

Select the date and channels, and double click time bar to play videos.

Time bar visually shows if there is video for the date and the channels.

Support playback control bar and video backup.

Note: Green, red, yellow, time bar respectively denote ordinary recording, alarm recording and dynamic detetion recording.